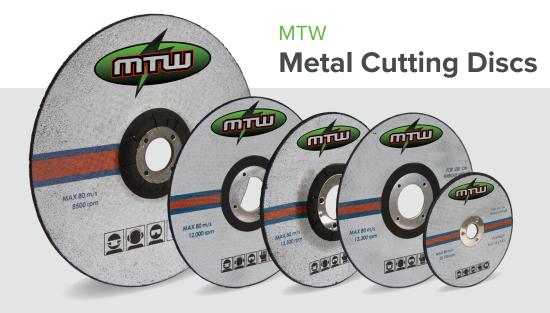

#### SPECIFICATIONS (in order from left to right, as above)

| Stock Code | 470617                  | 470611                    | 470616                  | 470628                  | 470629                 |
|------------|-------------------------|---------------------------|-------------------------|-------------------------|------------------------|
| Size       | 180mm x 2.5mm x<br>22mm | 125mm x 1.622 x<br>22.2mm | 115mm x 2.5mm x<br>22mm | 115mm x 1.2mm x<br>22mm | 75mm x 1.8mm x<br>10mm |
| Max RPM    | 8500                    | 12000                     | 13300                   | 13300                   | 20100                  |