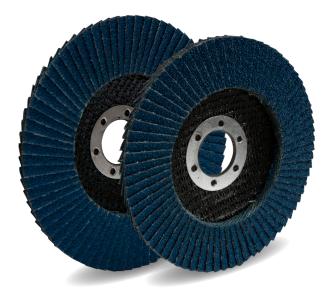

## MTW P60 Grit Flap Wheels

### MTW P60 Grit Flap Discs

#### **SPECIFICATIONS**

| Stock Code | Size         | Max RPM |
|------------|--------------|---------|
| 840019     | 125mm x22mm  | 12200   |
| 470624     | 115mm x 22mm | 13300   |