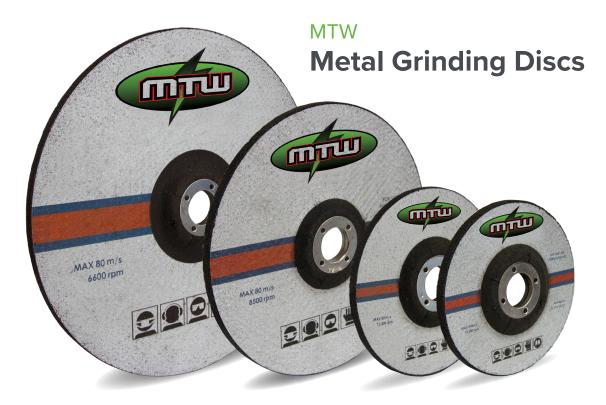

#### SPECIFICATIONS (in order from left to right, as above)

| Stock Code | 470621             | 470619             | 470622             | 470618             |
|------------|--------------------|--------------------|--------------------|--------------------|
| Size       | 230mm x 7mm x 22mm | 180mm x 7mm x 22mm | 125mm x 7mm x 22mm | 115mm x 7mm x 22mm |
| Max RPM    | 6600               | 8500               | 12200              | 13300              |