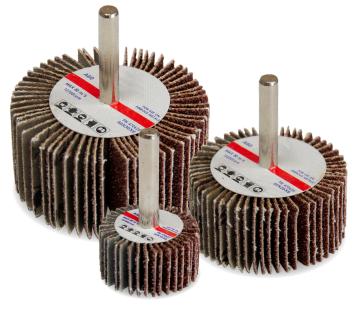

#### **SPECIFICATIONS**

| Stock Code | Size              | Max RPM |
|------------|-------------------|---------|
| 470625     | 60mm x 30mm x 6mm | 12700   |
| 470626     | 50mm x 25mm x 6mm | 15200   |
| 470627     | 30mm x 15mm x 6mm | 25400   |