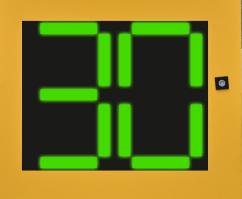

## MTW RADAR SPEED LIMIT SIGNS - #010384

MTW Solar Powered Radar Speed Limit Signs offer a high visibility, programmable speed display for use in a variable speed zone. The sign uses high intensity green and red LED display. Utilising the latest electronic hardware and software technology, the sign displays bright, clear and concise speed limits, variable at user's preference.

- Constructed with an industrial design for durability.
- Programmable in 5km increments.
- Transportable design.