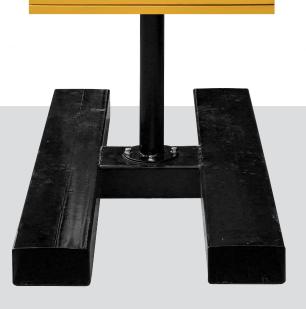

## **Technical Specifications**

| Solar Panel   | 100W 6.25A                                |
|---------------|-------------------------------------------|
| Solar Charger | PWM 12/24v Auto Switch                    |
| Battery       | AGM Deep Cycle Battery - Predator ED12850 |
| Base          | H Pattern Forklift Compatible             |
| Security      | Lockable Control Panel                    |